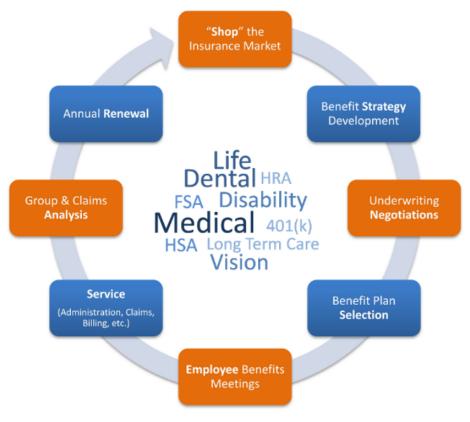

## **Employee Benefits Platforms**

The key goal on "Employee Benefits Platforms" area in terms of InsurTech's point of view is to provide a seamless online experiences for the employees.

Reference: http://www.abbotbenefits.com/group-insurance-employee-benefits/