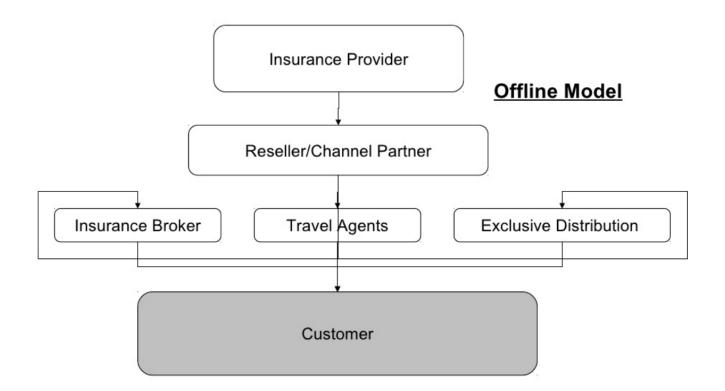

## **Travel Insurance**

In case of Travel Insurance, that is usually purchased when travel is needed. Below diagram shows the type of Travel Insurance

Traditional Brick and Motar distribution model used by insurance providers to reach the Customer