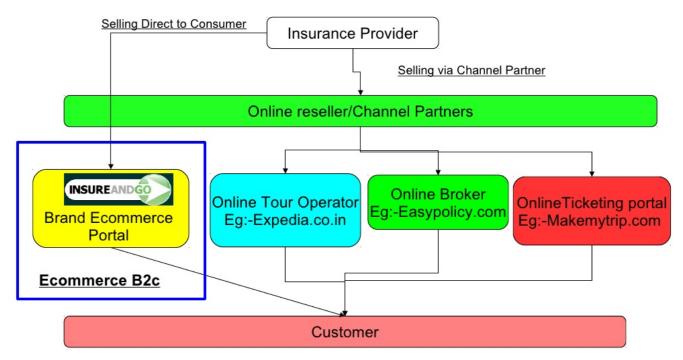

Online ecosystem for Travel Insurance

https://www.slideshare.net/prowebb/travel-insurance-online-market-research-india-and-online-marketing-plan-prashant-chauhan-9223544262

Other InsuTech Business Cases