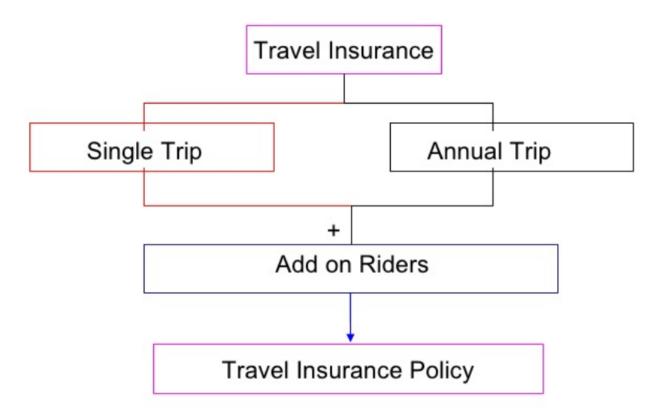

## **Travel Insurance**

In case of Travel Insurance, that is usually purchased when travel is needed. Below diagram shows the type of Travel Insurance

Traditional Brick and Motar distribution model used by insurance providers to reach the Customer