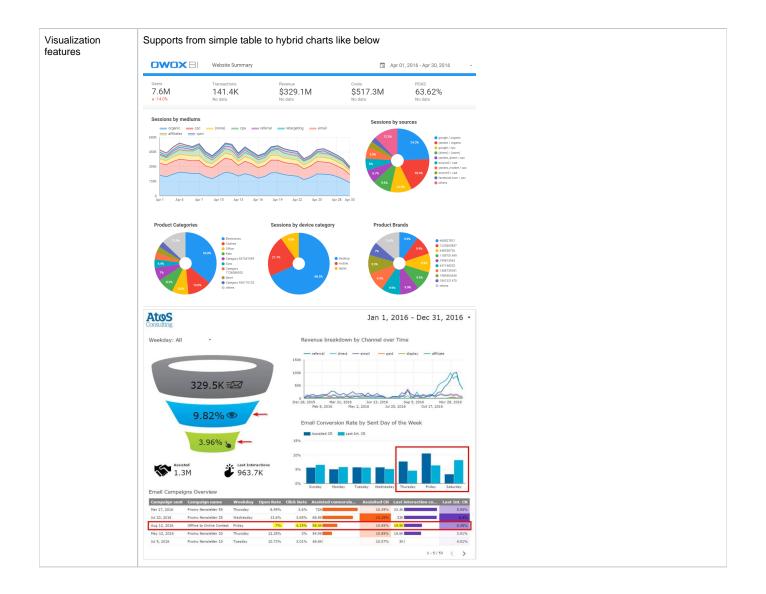

## **Google Data Studio**

| ltem                   | Descriptions       Google Data Studio (https://datastudio.google.com)                   |   |                               |                                                   |
|------------------------|-----------------------------------------------------------------------------------------|---|-------------------------------|---------------------------------------------------|
| Product Name           |                                                                                         |   |                               |                                                   |
| Price                  | Free                                                                                    |   |                               |                                                   |
| Customization features | You can build your report/dashboard like you make documentation on Microsoft word       |   |                               |                                                   |
|                        | File Edit View Insert Page Arrange Resource Help                                        |   | > :: C 🗊 💿 VIEW 🔢 🕵           |                                                   |
|                        | ⊕ Add a page 📄 🗠 🗠 🗠 🔛 🛍 🖆 🔛 🖬 💭 🖽 🗭 🖾 🗭 🖾 🛱 🔛 📅 🔲                                      |   | 🗎 후 🤮                         | **                                                |
|                        |                                                                                         |   | └└ └ └ 🕀 🖽 🕲 🖾 🕈 🖬 🖬          |                                                   |
|                        | City Davie. Unique. Cou.                                                                |   | DATA STYL                     | E                                                 |
|                        | 1. Secul desitop 12,383 209 • Source                                                    |   | Data Source                   | Available Fields                                  |
|                        | 2. Busen desitop 1,434 13 0 .<br>3. Inchess desitop 1,227 25 0 75                       |   | ▶ 전체 웹사이트 데                   | Q. Type to search                                 |
|                        | 4. Dargu desitop 848 15 5 50                                                            |   | 🔸 BLEND DATA 💿                | NEC Acquisition Campaign                          |
|                        | 6. Gimbaesi desitop 649 29                                                              |   | Dimension                     | REC Acquisition Channel<br>REC Acquisition Medium |
|                        | 7. Daejeon desissp 648 10 5443000 217800<br>8. Bennara. desissp 649 12 Exection Unition |   | MBC Source                    | REC Acquisition Source                            |
|                        | 9. Uban desitop 404 20                                                                  |   |                               | REC Acquisition Source /                          |
|                        | 16. Gwangju desitop 430 19 e                                                            |   | Metric                        | nic Ad Distribution Netwo                         |
|                        | 1-100/213 ( ) — Seasons Pageviews                                                       |   | AUT Sessions<br>AUT Pageviews | NEC Ad Format                                     |
|                        |                                                                                         |   | Add metric                    | REC Affiliation<br>REC Affinity Category (reac    |
|                        | 15x 15x                                                                                 |   |                               | REC Age                                           |
|                        | 623<br>0 494<br>0 494<br>0 494<br>0 100                                                 |   | Sort                          | REC App ID<br>REC App Installer ID                |
|                        | Avve_pc (drect)                                                                         |   | AUT Sessions                  | NIC App Installer ID                              |
|                        | e moreta 50K                                                                            |   | Descending ~                  | NEC App Version                                   |
|                        | e -instrukter.co.kr e google o                                                          | 4 |                               | REC Browser<br>REC Browser Size                   |
|                        | • 1949                                                                                  | ~ | Default Date Range<br>Auto    | REC Browser Version                               |
|                        |                                                                                         |   | Custom                        | NEC Campaign                                      |
|                        |                                                                                         |   | Last 28 days (exclude today)  | NEC Campaign Code                                 |
|                        |                                                                                         |   |                               | CREATE NEW FIELD                                  |