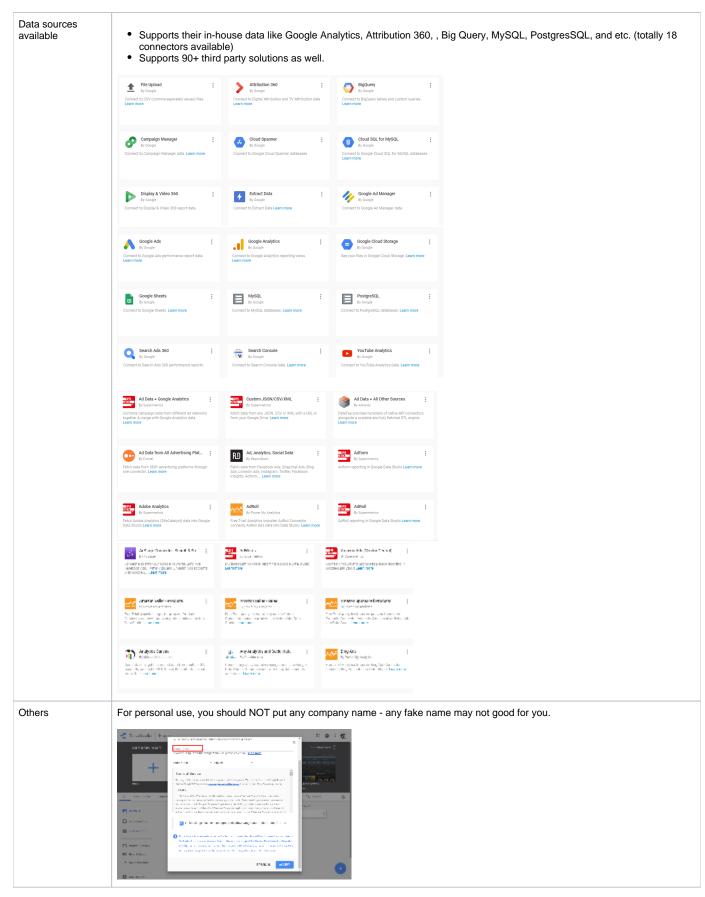

## **Google Data Studio**

| ltem                   | Descriptions       Google Data Studio (https://datastudio.google.com)                   |   |                               |                                                   |
|------------------------|-----------------------------------------------------------------------------------------|---|-------------------------------|---------------------------------------------------|
| Product Name           |                                                                                         |   |                               |                                                   |
| Price                  | Free                                                                                    |   |                               |                                                   |
| Customization features | You can build your report/dashboard like you make documentation on Microsoft word       |   |                               |                                                   |
|                        | File Edit View Insert Page Arrange Resource Help                                        |   | > :: C 🗊 💿 VIEW 🔢 🕵           |                                                   |
|                        | ⊕ Add a page 📄 🗠 🗠 🗠 🔛 🛍 🖆 🔛 🖬 💭 🖽 🗭 🖾 🗭 🖾 🛱 🔛 📅 🔲                                      |   | 🗎 후 🤮                         | **                                                |
|                        |                                                                                         |   | └└ └ └ 🕀 🖽 🕲 🖾 🕈 🖬 🖬          |                                                   |
|                        | City Davie. Unique. Cou.                                                                |   | DATA STYL                     | E                                                 |
|                        | 1. Secul desitop 12,383 209 • Source                                                    |   | Data Source                   | Available Fields                                  |
|                        | 2. Busen desitop 1,434 13 0 .<br>3. Inchess desitop 1,227 25 0 75                       |   | ▶ 전체 웹사이트 데                   | Q. Type to search                                 |
|                        | 4. Dargu desitop 848 15 5 50                                                            |   | 🔸 BLEND DATA 💿                | NEC Acquisition Campaign                          |
|                        | 6. Gimbaesi desitop 649 29                                                              |   | Dimension                     | REC Acquisition Channel<br>REC Acquisition Medium |
|                        | 7. Daejeon desissp 648 10 5443000 217800<br>8. Bennara. desissp 649 12 Exection Unition |   | MBC Source                    | REC Acquisition Source                            |
|                        | 9. Uban desitop 404 20                                                                  |   |                               | REC Acquisition Source /                          |
|                        | 16. Gwangju desitop 430 19 e                                                            |   | Metric                        | nic Ad Distribution Netwo                         |
|                        | 1-100/213 ( ) — Seasons Pageviews                                                       |   | AUT Sessions<br>AUT Pageviews | NEC Ad Format                                     |
|                        |                                                                                         |   | Add metric                    | REC Affiliation<br>REC Affinity Category (reac    |
|                        | 15x 15x                                                                                 |   |                               | REC Age                                           |
|                        | 623<br>0 494<br>0 494<br>0 494<br>0 100                                                 |   | Sort                          | REC App ID<br>REC App Installer ID                |
|                        | Avve_pc (drect)                                                                         |   | AUT Sessions                  | NIC App Installer ID                              |
|                        | e moreta 50K                                                                            |   | Descending ~                  | NEC App Version                                   |
|                        | e -instrukter.co.kr e google o                                                          | 4 |                               | REC Browser<br>REC Browser Size                   |
|                        | • 1949                                                                                  | ~ | Default Date Range<br>Auto    | REC Browser Version                               |
|                        |                                                                                         |   | Custom                        | NEC Campaign                                      |
|                        |                                                                                         |   | Last 28 days (exclude today)  | NEC Campaign Code                                 |
|                        |                                                                                         |   |                               | CREATE NEW FIELD                                  |